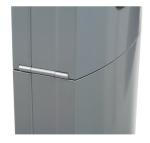

#### **FEATURES & BENEFITS**

- · All-metal construction in a slim, contemporary design
- Features weatherproof Uni-Koat<sup>™</sup> powder coating finish
- Easy to empty with a hinged lid that flips open to provide complete access to the liner to lift out, discard waste, and reinsert
- · Bolt down option prevents theft, pilferage and tip-overs
- Integrated keyed cam lock secures lid against tampering and helps reduce replacement costs
- User-friendly with stainless steel snuff plates on both sides of the unit
- Measures 16.8" dia x 42.8" h