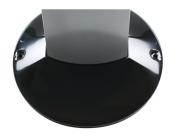

#### **FEATURES & BENEFITS**

- · All-metal construction in a slim, contemporary design
- Features weatherproof Uni-Koat<sup>™</sup> powder coating finish
- Easy to empty with a hinged lid that flips open to provide complete access to the liner to lift out, discard waste, and reinsert
- · Bolt down option prevents theft, pilferage and tip-overs
- Integrated keyed cam lock secures lid against tampering and helps reduce replacement costs
- User-friendly with stainless steel snuff plates on both sides of the unit
- Measures 16.8" dia x 42.8" h