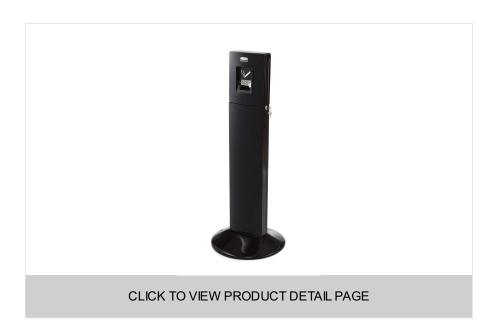

### METROPOLITAN SMOKERS' STATION, BLACK

The Metropolitan Smokers' Station is a stylish all-metal, high-capacity smokers' station. Built to stand up to any environment with long-lasting quality and a classic design to complement facility aesthetics.

#### **FEATURES & BENEFITS**

- · All-metal construction in a slim, contemporary design
- Features weatherproof Uni-Koat<sup>™</sup> powder coating finish
- Easy to empty with a hinged lid that flips open to provide complete access to the liner to lift out, discard waste, and reinsert
- · Bolt down option prevents theft, pilferage and tip-overs
- Integrated keyed cam lock secures lid against tampering and helps reduce replacement costs
- User-friendly with stainless steel snuff plates on both sides of the unit
- Measures 16.8" dia x 42.8" h