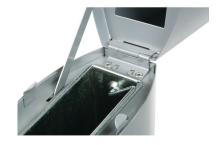

#### **FEATURES & BENEFITS**

- · All-metal construction in a slim, contemporary design
- Features weatherproof Uni-Koat<sup>™</sup> powder coating finish
- Easy to empty with a hinged lid that flips open to provide complete access to the liner to lift out, discard waste, and reinsert
- · Bolt down option prevents theft, pilferage and tip-overs
- Integrated keyed cam lock secures lid against tampering and helps reduce replacement costs
- User-friendly with stainless steel snuff plates on both sides of the unit
- Measures 16.8" dia x 42.8" h